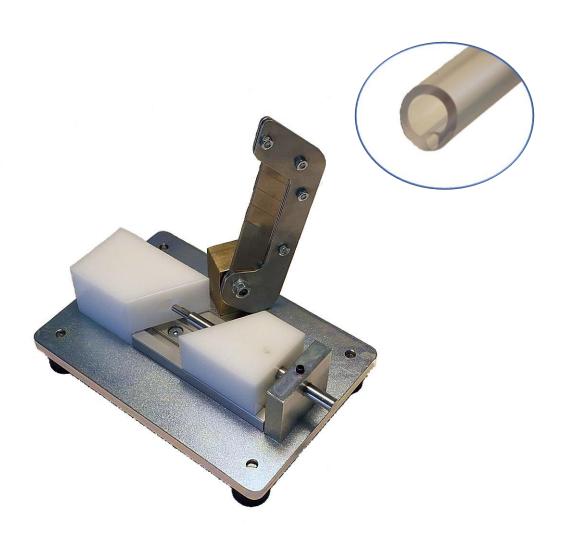

## **Product Description**

The cutter is made for making a clean cut in medical tube. The tube is manual inserted into the tube jig, and the cutting bladed is activated. The cutter can cut the tube to a predefined angel, and the tube can be orientated if the tube has several lumens

## **Tube specifications:**

Tube Diameter: CH/Fr 3-45.

Tube Material: Most thermoplastics.

Tube Length: Infinite.

Tube Shape: Nelaton, Tieman, Coude, round open/closed.