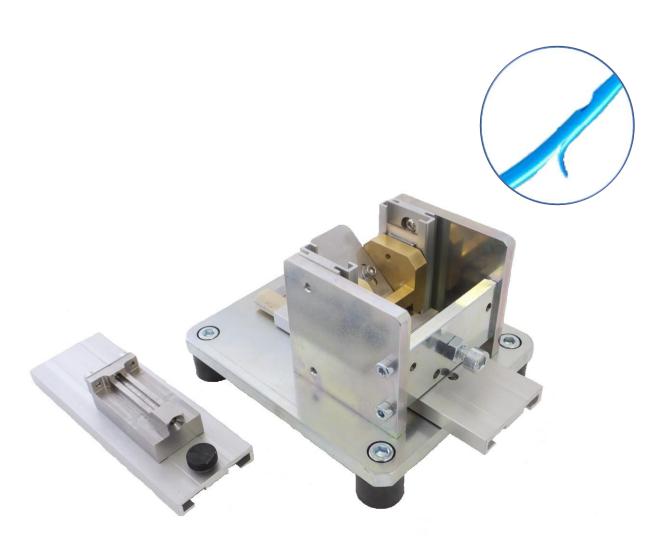

## **Product Description**

The FS 01-01 is made for cutting a flap in medical catheter tube. The tube is manual inserted into the sliding tube jig, and the jig and tube are then pulled back. The flap is cut during the pullback process. The FS 01-01 assures that cutting depth and length is kept constant.