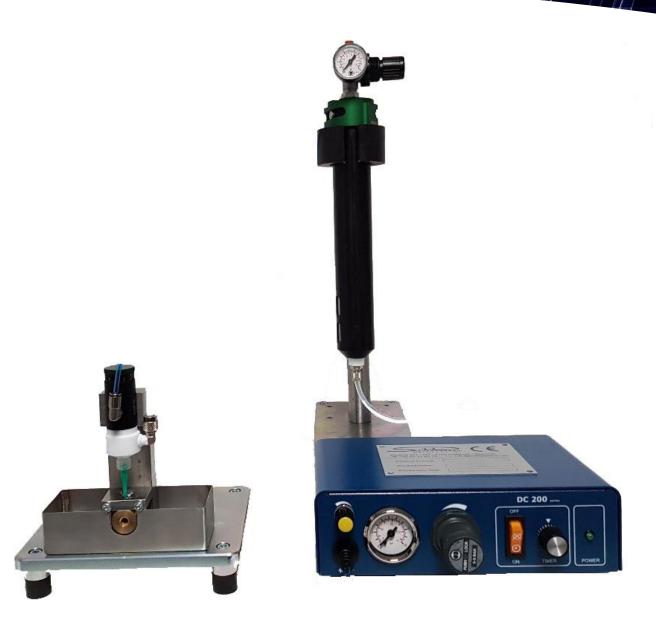

### **Product Description**

The glue dispenser station is designed to apply Cyclohexanone to medical PVC tubing. The tube is manual inserted into a glue jet, and a precise amount of Cyclohexanone is automatic applied to the tube outer surface. After applying the glue, the connector can be assembled.

#### **Production capacity:**

The production capacity is between 800-1.400 units per hour. Depending on the CH size of the tube and the experience of the operator.

#### **Tube specifications:**

| Tube Diameter: | CH/Fr 4-42.                                                                             |
|----------------|-----------------------------------------------------------------------------------------|
| Tube Material: | Most thermoplastics.                                                                    |
| Tube Length:   | Infinite.                                                                               |
| Tube Glue:     | Cyclohexane                                                                             |
| Tube Shape:    | Round or custom shape, for each size and form and size a specific glue jet is required. |